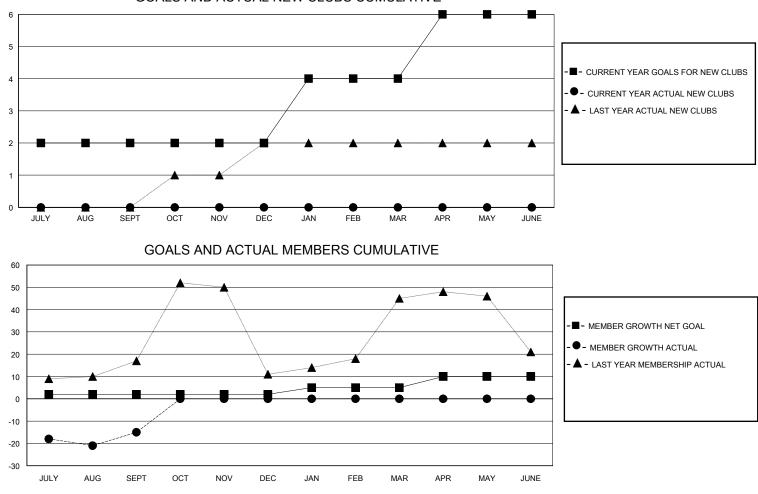

## MONTHLY MEMBERSHIP PROGRESS REPORT

District 117 A

Results as of: 9/30/2024

| GMT:                  |               | LOCATION GREECE |               |                       |                         |                         |                                                    |  |  |
|-----------------------|---------------|-----------------|---------------|-----------------------|-------------------------|-------------------------|----------------------------------------------------|--|--|
| Clubs                 |               |                 |               | Members               |                         |                         |                                                    |  |  |
| RESULTS FOR 2024-2025 |               |                 |               | RESULTS FOR 2024-2025 |                         |                         |                                                    |  |  |
| QUARTER               | NEW CLUB GOAL | NEW CLUBS       | DROPPED CLUBS | QUARTER               | IBER GROWTH NET<br>GOAL | MEMBER GROWTH<br>ACTUAL | DROPPED<br>MEMBERS ACTUAL<br>(including transfers) |  |  |
| JULY/AUG/SEPT         | 2             | 0               | 0             | JULY/AUG/SEPT         | 2                       | 23                      | 33                                                 |  |  |
| OCT/NOV/DEC           | 0             | 0               | 0             | OCT/NOV/DEC           | 0                       | 0                       | 0                                                  |  |  |
| JAN/FEB/MAR           | 2             | 0               | 0             | JAN/FEB/MAR           | 3                       | 0                       | 0                                                  |  |  |
| APR/MAY/JUNE          | 2             | 0               | 0             | APR/MAY/JUNE          | 5                       | 0                       | 0                                                  |  |  |
|                       | GOALS         | AND ACTUA       | L NEW CLUBS C | UMULATIVE             |                         |                         |                                                    |  |  |